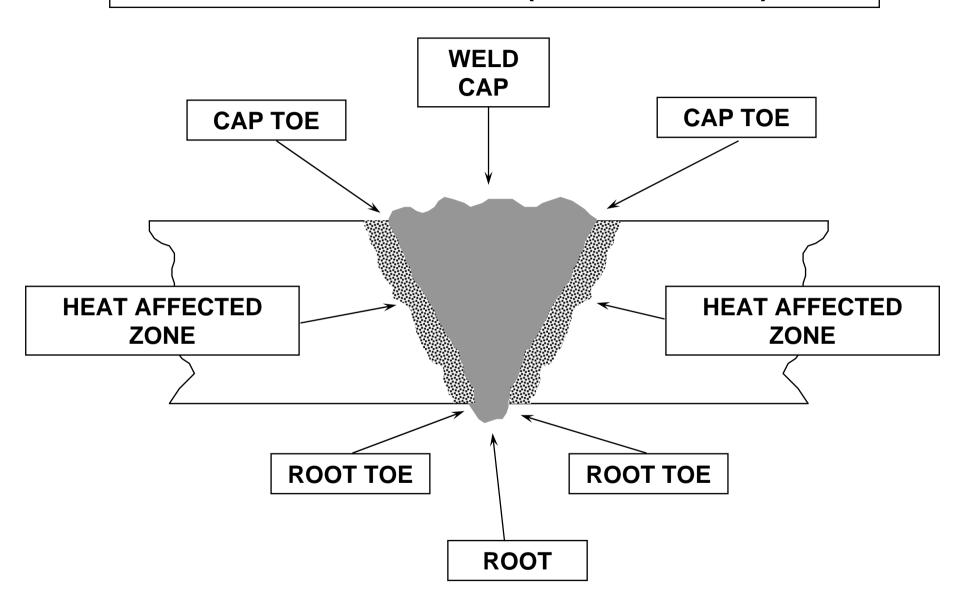

# PARTS OF A WELD (PREPARATION)



# PARTS OF A WELD (SINGLE SIDED)



# PARTS OF A WELD (DOUBLE SIDED)



# **FUSION DEFECTS: LACK OF PENETRATION**



# **FUSION DEFECTS: LACK OF SIDEWALL FUSION**



# **FUSION DEFECTS: LACK OF ROOT FUSION**



# **SLAG INCLUSIONS**



### **GAS POROSITY**





### **HEAT AFFECTED ZONE CRACK**



# **CENTRELINE CRACK**



# **TOE CRACK**



# LAMELLAR TEAR

# PARTS OF A WELD (PREPARATION)



# PARTS OF A WELD (SINGLE SIDED)



# PARTS OF A WELD (DOUBLE SIDED)



# **FUSION DEFECTS: LACK OF PENETRATION**



# **FUSION DEFECTS: LACK OF SIDEWALL FUSION**



# **FUSION DEFECTS: LACK OF ROOT FUSION**



# **SLAG INCLUSIONS**



### **GAS POROSITY**





### **HEAT AFFECTED ZONE CRACK**



# **CENTRELINE CRACK**



# **TOE CRACK**



# LAMELLAR TEAR