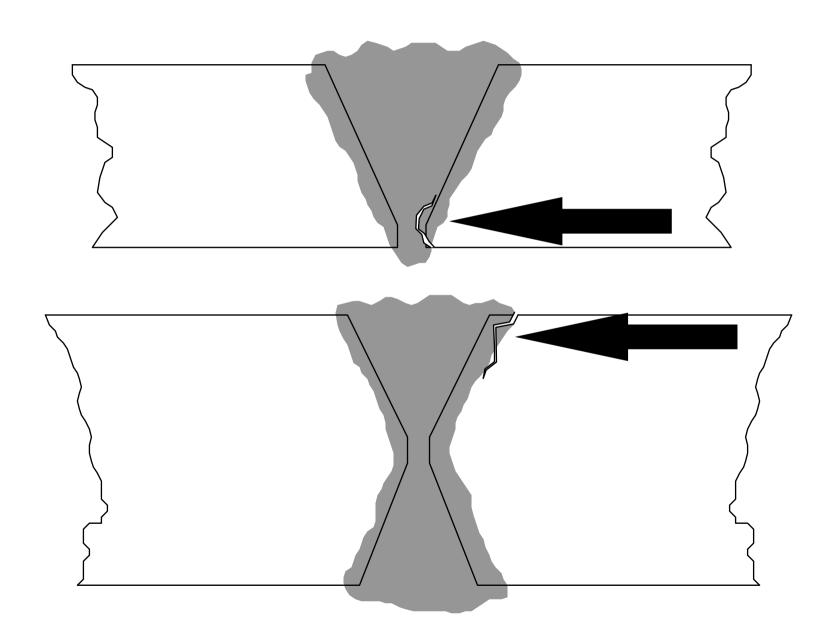

# PARTS OF A WELD (PREPARATION)



# PARTS OF A WELD (SINGLE SIDED)



# PARTS OF A WELD (DOUBLE SIDED)



# **FUSION DEFECTS: LACK OF PENETRATION**



# **FUSION DEFECTS: LACK OF SIDEWALL FUSION**



# **FUSION DEFECTS: LACK OF ROOT FUSION**



# **SLAG INCLUSIONS**



### **GAS POROSITY**





### **HEAT AFFECTED ZONE CRACK**



# **CENTRELINE CRACK**



# **TOE CRACK**



# LAMELLAR TEAR

# PARTS OF A WELD (PREPARATION)



# PARTS OF A WELD (SINGLE SIDED)



# PARTS OF A WELD (DOUBLE SIDED)



# **FUSION DEFECTS: LACK OF PENETRATION**



# **FUSION DEFECTS: LACK OF SIDEWALL FUSION**



# **FUSION DEFECTS: LACK OF ROOT FUSION**



# **SLAG INCLUSIONS**



### **GAS POROSITY**





### **HEAT AFFECTED ZONE CRACK**



# **CENTRELINE CRACK**



# **TOE CRACK**



# LAMELLAR TEAR