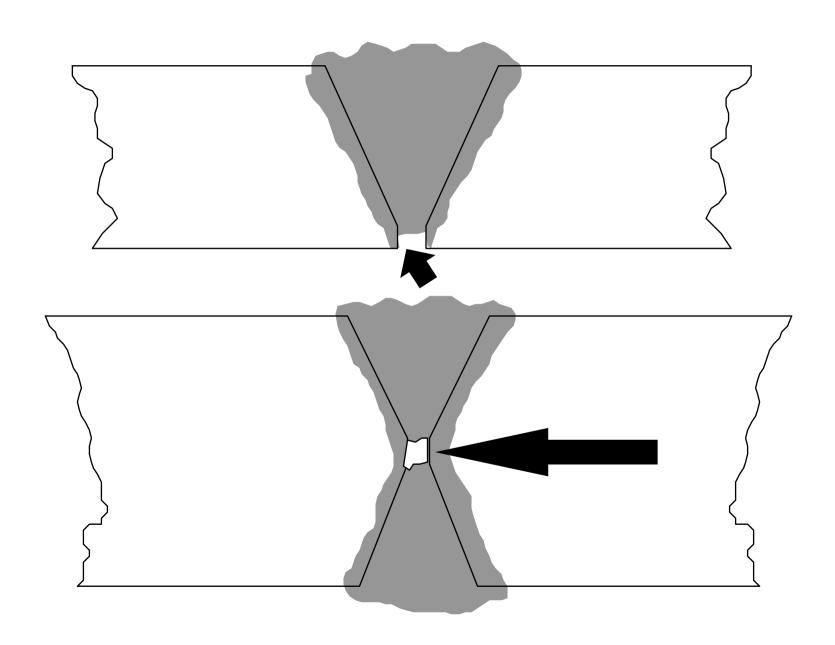

# PARTS OF A WELD (PREPARATION)



# PARTS OF A WELD (SINGLE SIDED)



# PARTS OF A WELD (DOUBLE SIDED)



# **FUSION DEFECTS: LACK OF PENETRATION**



# **FUSION DEFECTS: LACK OF SIDEWALL FUSION**



# **FUSION DEFECTS: LACK OF ROOT FUSION**



# **SLAG INCLUSIONS**



### **GAS POROSITY**





### **HEAT AFFECTED ZONE CRACK**



# **CENTRELINE CRACK**



# **TOE CRACK**



# LAMELLAR TEAR

# PARTS OF A WELD (PREPARATION)



# PARTS OF A WELD (SINGLE SIDED)



# PARTS OF A WELD (DOUBLE SIDED)



# **FUSION DEFECTS: LACK OF PENETRATION**



# **FUSION DEFECTS: LACK OF SIDEWALL FUSION**



# **FUSION DEFECTS: LACK OF ROOT FUSION**



# **SLAG INCLUSIONS**



### **GAS POROSITY**





### **HEAT AFFECTED ZONE CRACK**



# **CENTRELINE CRACK**



# **TOE CRACK**



# LAMELLAR TEAR