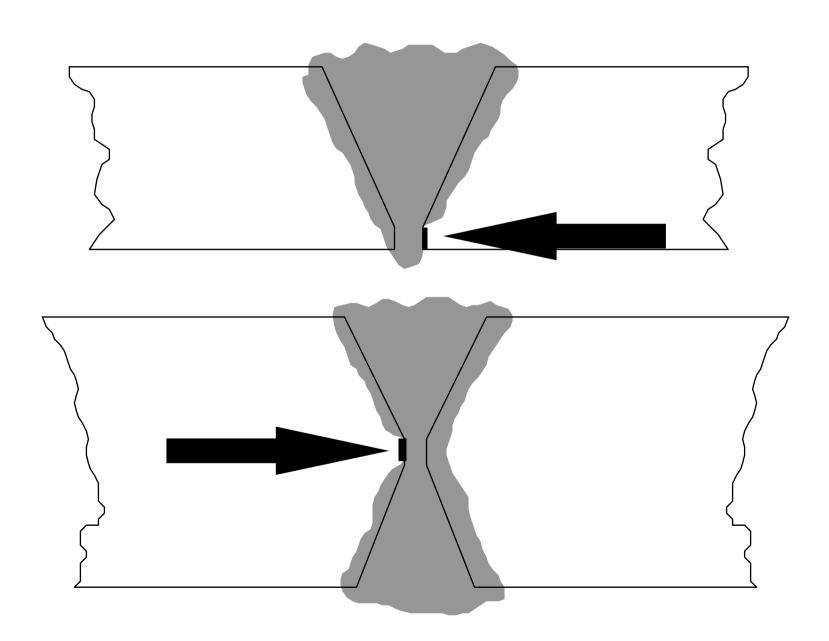

# PARTS OF A WELD (PREPARATION)



# PARTS OF A WELD (SINGLE SIDED)



# PARTS OF A WELD (DOUBLE SIDED)



# **FUSION DEFECTS: LACK OF PENETRATION**



# **FUSION DEFECTS: LACK OF SIDEWALL FUSION**



# **FUSION DEFECTS: LACK OF ROOT FUSION**



# **SLAG INCLUSIONS**



### **GAS POROSITY**





### **HEAT AFFECTED ZONE CRACK**



# **CENTRELINE CRACK**



# **TOE CRACK**



# LAMELLAR TEAR

# PARTS OF A WELD (PREPARATION)



# PARTS OF A WELD (SINGLE SIDED)



# PARTS OF A WELD (DOUBLE SIDED)



# **FUSION DEFECTS: LACK OF PENETRATION**



# **FUSION DEFECTS: LACK OF SIDEWALL FUSION**



# **FUSION DEFECTS: LACK OF ROOT FUSION**



# **SLAG INCLUSIONS**



### **GAS POROSITY**





### **HEAT AFFECTED ZONE CRACK**



# **CENTRELINE CRACK**



# **TOE CRACK**



# LAMELLAR TEAR