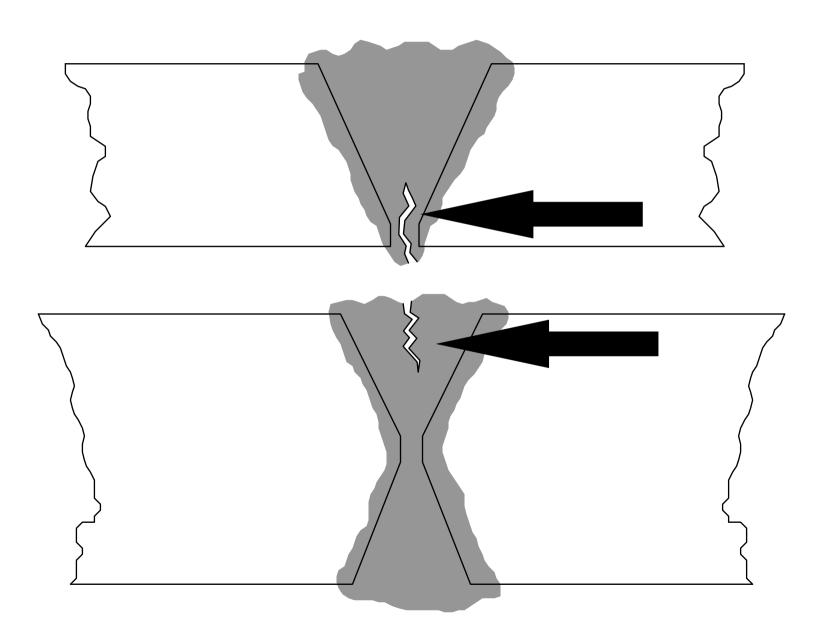

# PARTS OF A WELD (PREPARATION)



# PARTS OF A WELD (SINGLE SIDED)



# PARTS OF A WELD (DOUBLE SIDED)



# **FUSION DEFECTS: LACK OF PENETRATION**



# **FUSION DEFECTS: LACK OF SIDEWALL FUSION**



# **FUSION DEFECTS: LACK OF ROOT FUSION**



# **SLAG INCLUSIONS**



### **GAS POROSITY**





### **HEAT AFFECTED ZONE CRACK**



# **CENTRELINE CRACK**



# **TOE CRACK**



# LAMELLAR TEAR

# PARTS OF A WELD (PREPARATION)



# PARTS OF A WELD (SINGLE SIDED)



# PARTS OF A WELD (DOUBLE SIDED)



# **FUSION DEFECTS: LACK OF PENETRATION**



# **FUSION DEFECTS: LACK OF SIDEWALL FUSION**



# **FUSION DEFECTS: LACK OF ROOT FUSION**



# **SLAG INCLUSIONS**



### **GAS POROSITY**





### **HEAT AFFECTED ZONE CRACK**



# **CENTRELINE CRACK**



# **TOE CRACK**



# LAMELLAR TEAR