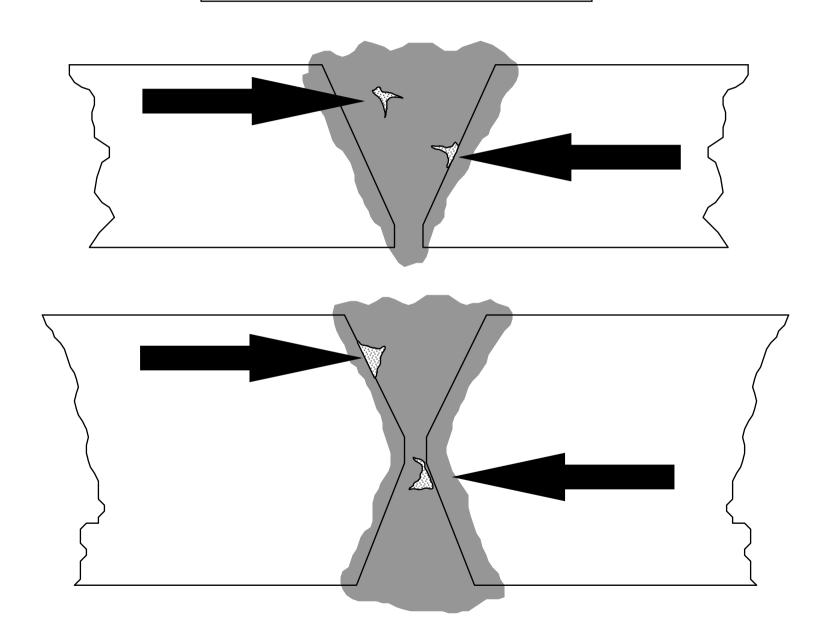

# PARTS OF A WELD (PREPARATION)



# PARTS OF A WELD (SINGLE SIDED)



# PARTS OF A WELD (DOUBLE SIDED)



# **FUSION DEFECTS: LACK OF PENETRATION**



# **FUSION DEFECTS: LACK OF SIDEWALL FUSION**



# **FUSION DEFECTS: LACK OF ROOT FUSION**



# **SLAG INCLUSIONS**



### **GAS POROSITY**





### **HEAT AFFECTED ZONE CRACK**



# **CENTRELINE CRACK**



# **TOE CRACK**



# LAMELLAR TEAR

# PARTS OF A WELD (PREPARATION)



# PARTS OF A WELD (SINGLE SIDED)



# PARTS OF A WELD (DOUBLE SIDED)



# **FUSION DEFECTS: LACK OF PENETRATION**



# **FUSION DEFECTS: LACK OF SIDEWALL FUSION**



# **FUSION DEFECTS: LACK OF ROOT FUSION**



# **SLAG INCLUSIONS**



### **GAS POROSITY**





### **HEAT AFFECTED ZONE CRACK**



# **CENTRELINE CRACK**



# **TOE CRACK**



# LAMELLAR TEAR