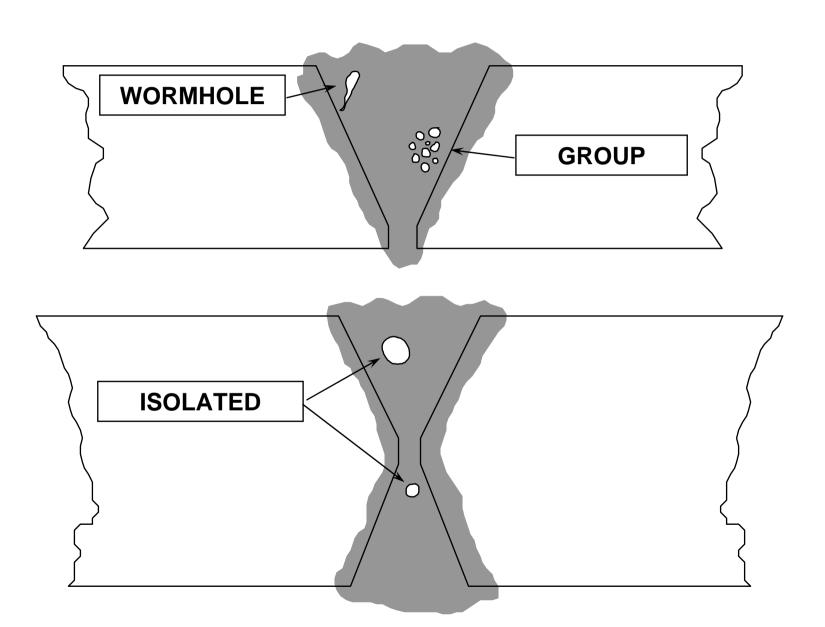

# PARTS OF A WELD (PREPARATION)



# PARTS OF A WELD (SINGLE SIDED)



# PARTS OF A WELD (DOUBLE SIDED)



# **FUSION DEFECTS: LACK OF PENETRATION**



# **FUSION DEFECTS: LACK OF SIDEWALL FUSION**



# **FUSION DEFECTS: LACK OF ROOT FUSION**



# **SLAG INCLUSIONS**



### **GAS POROSITY**





### **HEAT AFFECTED ZONE CRACK**



# **CENTRELINE CRACK**



# **TOE CRACK**



# LAMELLAR TEAR

# PARTS OF A WELD (PREPARATION)



# PARTS OF A WELD (SINGLE SIDED)



# PARTS OF A WELD (DOUBLE SIDED)



# **FUSION DEFECTS: LACK OF PENETRATION**



# **FUSION DEFECTS: LACK OF SIDEWALL FUSION**



# **FUSION DEFECTS: LACK OF ROOT FUSION**



# **SLAG INCLUSIONS**



### **GAS POROSITY**





### **HEAT AFFECTED ZONE CRACK**



# **CENTRELINE CRACK**



# **TOE CRACK**



# LAMELLAR TEAR