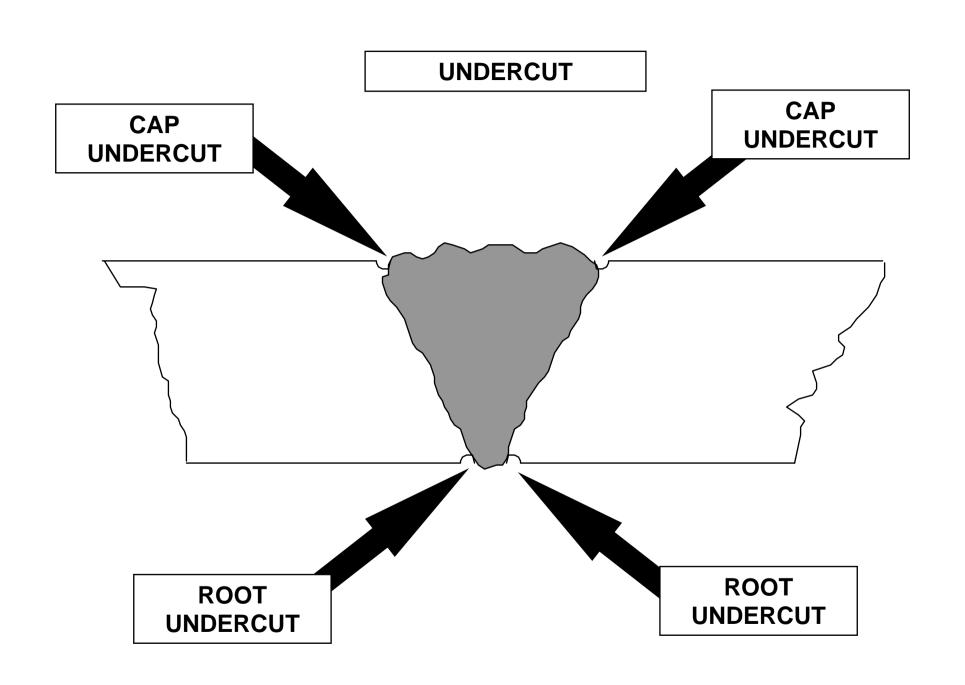

# PARTS OF A WELD (PREPARATION)



# PARTS OF A WELD (SINGLE SIDED)



# PARTS OF A WELD (DOUBLE SIDED)



# **FUSION DEFECTS: LACK OF PENETRATION**



# **FUSION DEFECTS: LACK OF SIDEWALL FUSION**



# **FUSION DEFECTS: LACK OF ROOT FUSION**



# **SLAG INCLUSIONS**



### **GAS POROSITY**





### **HEAT AFFECTED ZONE CRACK**



# **CENTRELINE CRACK**



# **TOE CRACK**



# LAMELLAR TEAR

# PARTS OF A WELD (PREPARATION)



# PARTS OF A WELD (SINGLE SIDED)



# PARTS OF A WELD (DOUBLE SIDED)



# **FUSION DEFECTS: LACK OF PENETRATION**



# **FUSION DEFECTS: LACK OF SIDEWALL FUSION**



# **FUSION DEFECTS: LACK OF ROOT FUSION**



# **SLAG INCLUSIONS**



### **GAS POROSITY**





### **HEAT AFFECTED ZONE CRACK**



# **CENTRELINE CRACK**



# **TOE CRACK**



# LAMELLAR TEAR