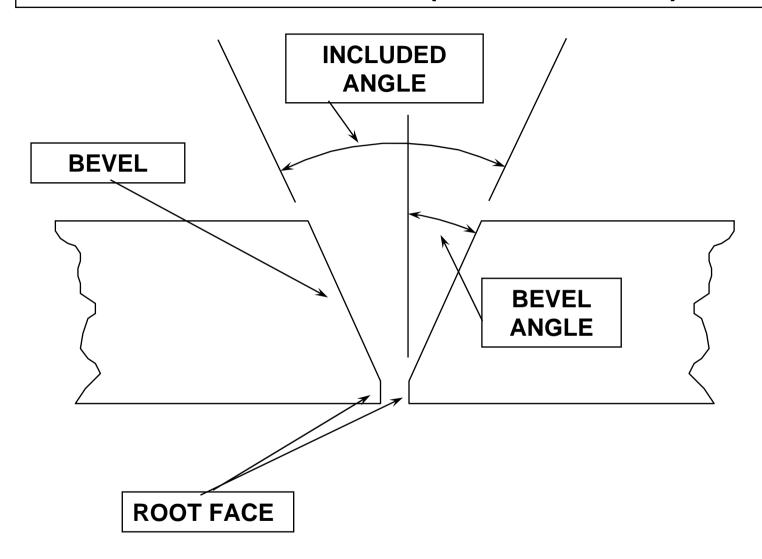

# PARTS OF A WELD (PREPARATION)



# PARTS OF A WELD (SINGLE SIDED)



# PARTS OF A WELD (DOUBLE SIDED)



# **FUSION DEFECTS: LACK OF PENETRATION**



# **FUSION DEFECTS: LACK OF SIDEWALL FUSION**



# **FUSION DEFECTS: LACK OF ROOT FUSION**



# **SLAG INCLUSIONS**



### **GAS POROSITY**





### **HEAT AFFECTED ZONE CRACK**



# **CENTRELINE CRACK**



# **TOE CRACK**



# LAMELLAR TEAR

# PARTS OF A WELD (PREPARATION)



# PARTS OF A WELD (SINGLE SIDED)



# PARTS OF A WELD (DOUBLE SIDED)



# **FUSION DEFECTS: LACK OF PENETRATION**



# **FUSION DEFECTS: LACK OF SIDEWALL FUSION**



# **FUSION DEFECTS: LACK OF ROOT FUSION**



# **SLAG INCLUSIONS**



### **GAS POROSITY**





### **HEAT AFFECTED ZONE CRACK**



# **CENTRELINE CRACK**



# **TOE CRACK**



# LAMELLAR TEAR