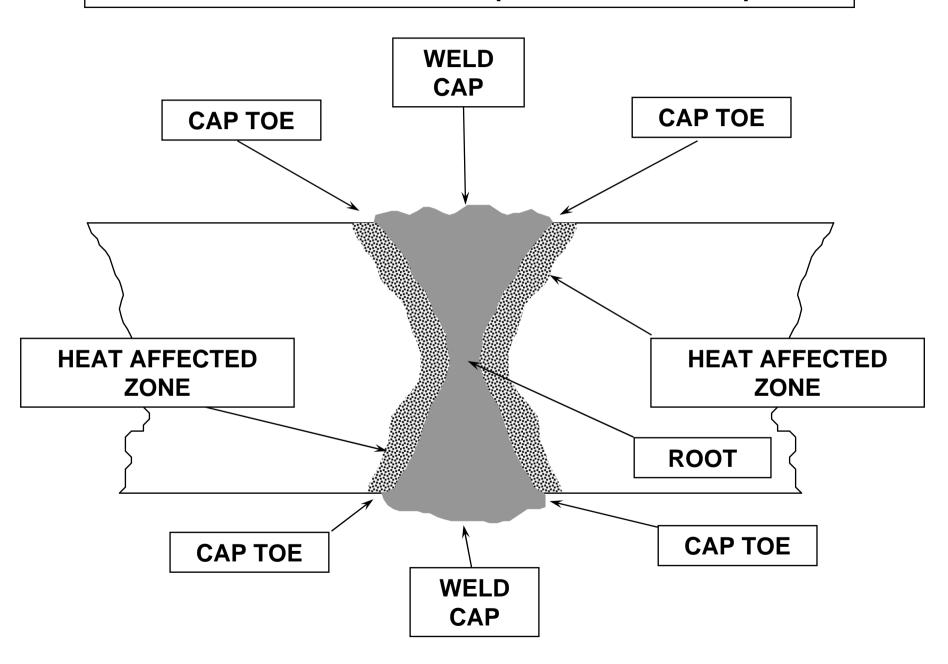

# PARTS OF A WELD (PREPARATION)



# PARTS OF A WELD (SINGLE SIDED)



# PARTS OF A WELD (DOUBLE SIDED)



# **FUSION DEFECTS: LACK OF PENETRATION**



# **FUSION DEFECTS: LACK OF SIDEWALL FUSION**



# **FUSION DEFECTS: LACK OF ROOT FUSION**



# **SLAG INCLUSIONS**



### **GAS POROSITY**





### **HEAT AFFECTED ZONE CRACK**



# **CENTRELINE CRACK**



# **TOE CRACK**



# LAMELLAR TEAR

# PARTS OF A WELD (PREPARATION)



# PARTS OF A WELD (SINGLE SIDED)



# PARTS OF A WELD (DOUBLE SIDED)



# **FUSION DEFECTS: LACK OF PENETRATION**



# **FUSION DEFECTS: LACK OF SIDEWALL FUSION**



# **FUSION DEFECTS: LACK OF ROOT FUSION**



# **SLAG INCLUSIONS**



### **GAS POROSITY**





### **HEAT AFFECTED ZONE CRACK**



# **CENTRELINE CRACK**



# **TOE CRACK**



# LAMELLAR TEAR