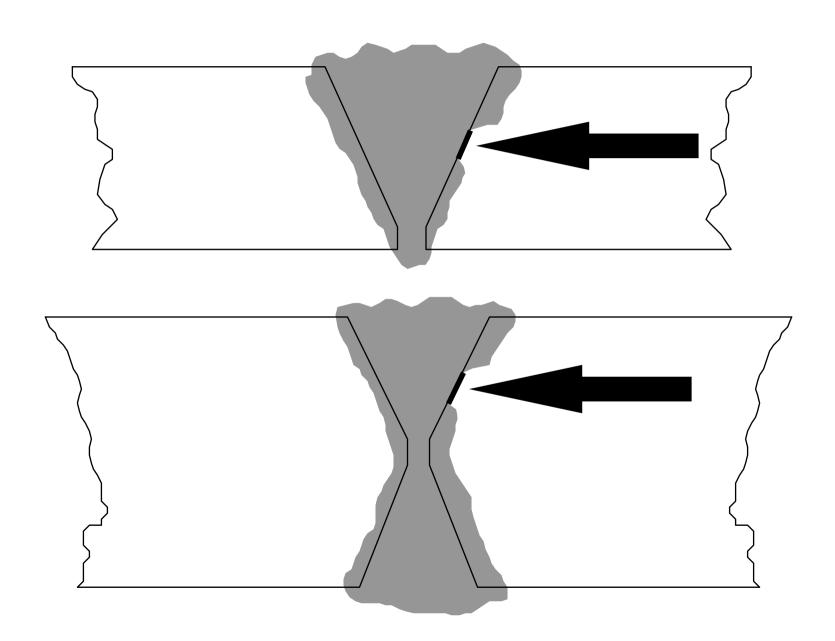

# PARTS OF A WELD (PREPARATION)



# PARTS OF A WELD (SINGLE SIDED)



# PARTS OF A WELD (DOUBLE SIDED)



# **FUSION DEFECTS: LACK OF PENETRATION**



# **FUSION DEFECTS: LACK OF SIDEWALL FUSION**



# **FUSION DEFECTS: LACK OF ROOT FUSION**



# **SLAG INCLUSIONS**



### **GAS POROSITY**





### **HEAT AFFECTED ZONE CRACK**



# **CENTRELINE CRACK**



# **TOE CRACK**



# LAMELLAR TEAR

# PARTS OF A WELD (PREPARATION)



# PARTS OF A WELD (SINGLE SIDED)



# PARTS OF A WELD (DOUBLE SIDED)



# **FUSION DEFECTS: LACK OF PENETRATION**



# **FUSION DEFECTS: LACK OF SIDEWALL FUSION**



# **FUSION DEFECTS: LACK OF ROOT FUSION**



# **SLAG INCLUSIONS**



### **GAS POROSITY**





### **HEAT AFFECTED ZONE CRACK**



# **CENTRELINE CRACK**



# **TOE CRACK**



# LAMELLAR TEAR