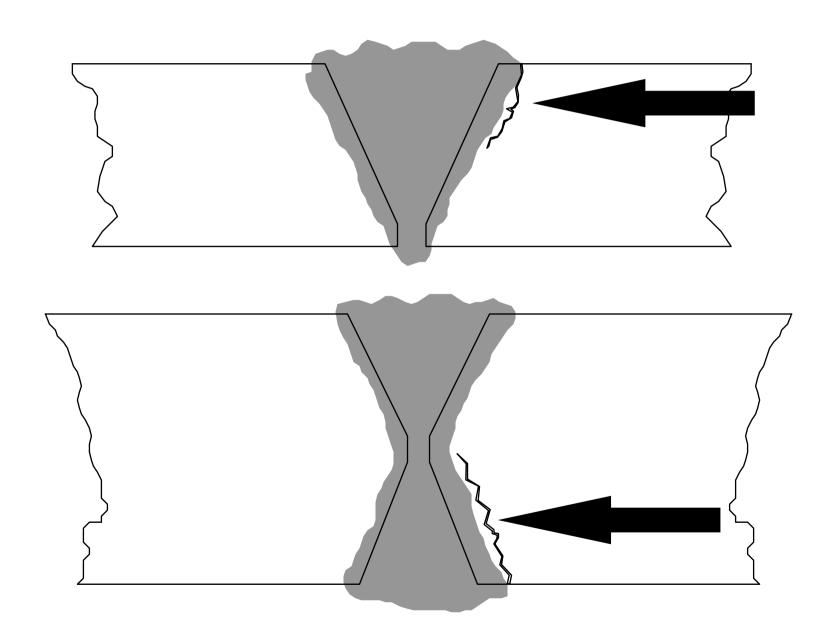

# PARTS OF A WELD (PREPARATION)



# PARTS OF A WELD (SINGLE SIDED)



# PARTS OF A WELD (DOUBLE SIDED)



# **FUSION DEFECTS: LACK OF PENETRATION**



# **FUSION DEFECTS: LACK OF SIDEWALL FUSION**



# **FUSION DEFECTS: LACK OF ROOT FUSION**



# **SLAG INCLUSIONS**



### **GAS POROSITY**





### **HEAT AFFECTED ZONE CRACK**



# **CENTRELINE CRACK**



# **TOE CRACK**



# LAMELLAR TEAR

# PARTS OF A WELD (PREPARATION)



# PARTS OF A WELD (SINGLE SIDED)



# PARTS OF A WELD (DOUBLE SIDED)



# **FUSION DEFECTS: LACK OF PENETRATION**



# **FUSION DEFECTS: LACK OF SIDEWALL FUSION**



# **FUSION DEFECTS: LACK OF ROOT FUSION**



# **SLAG INCLUSIONS**



### **GAS POROSITY**





### **HEAT AFFECTED ZONE CRACK**



# **CENTRELINE CRACK**



# **TOE CRACK**



# LAMELLAR TEAR